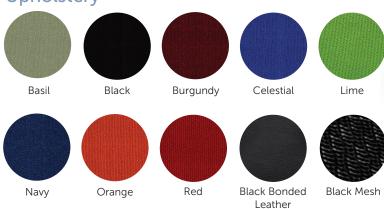

# Model No. **7854**

## Swivel Task Chair

The unique mesh back on this designer task chair provides breathability and support to keep you comfortable throughout the day. Available with a Coolflow fabric seat and a Black mesh back. Greenguard certified for a healthier work place.

## **Upholstery\***



## Base + Frame + Mesh



#### Features + Materials

- 360° swivel
- Tilt seat feature
- Pneumatic height adjustment
- Mesh back for breath-ability and comfort
- Molded foam seat for added durability and lifespan
- Casters are constructed of durable nylon

#### **Dimensions**

26.5"W x 25.25'D x 17.75"-21.5"H

\*Availability may vary







MESH BACK