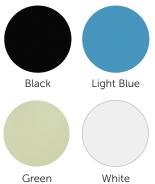

### Colors\*

### 3080

Overall: 20.75"W x 22.75"D x 32.25"H

3081

Overall: 24.50"W x 22.75"D x 31"H

3084

Overall: 21.50"W x 22.75"D x 31.50"H

\*Available colours may vary