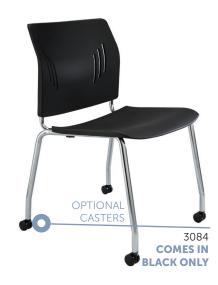

# 3080 Sled Base Side Chair 3081 Sled Base Side Chair w/Arms 3084 4 Leg Side Chair

This multi-purpose stackable seating is an ideal solution for a full range of venues - from office environments, convention centers and public assemblies to places of worship, educational facilities and sports & entertainment arenas.

## **Features**

- Stacks 8 high on floor
- Very lightweight + durable
- Easy to clean surface
- Stylish design
- Eye catching colors
- Optional casters + dolly

### 3080

Overall: 20.75"W x 22.75"D x 32.25"H

3081

Overall: 24.50"W x 22.75"D x 31"H

3084

Overall: 21.50"W x 22.75"D x 31.50"H

\*Available colours may vary