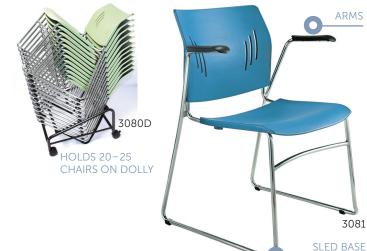

# 3080 Sled Base Side Chair 3081 Sled Base Side Chair w/Arms 3084 4 Leg Side Chair

This multi-purpose stackable seating is an ideal solution for a full range of venues - from office environments, convention centers and public assemblies to places of worship, educational facilities and sports & entertainment arenas.

# a 3080 SLED BASE

## **Features**

- Stacks 8 high on floor
- Very lightweight + durable
- Easy to clean surface
- Stylish design
- Eye catching colors
- Optional casters + dolly

### 3080

Overall: 20.75"W x 22.75"D x 32.25"H

3081

Overall: 24.50"W x 22.75"D x 31"H

3084

Overall: 21.50"W x 22.75"D x 31.50"H

\*Available colours may vary